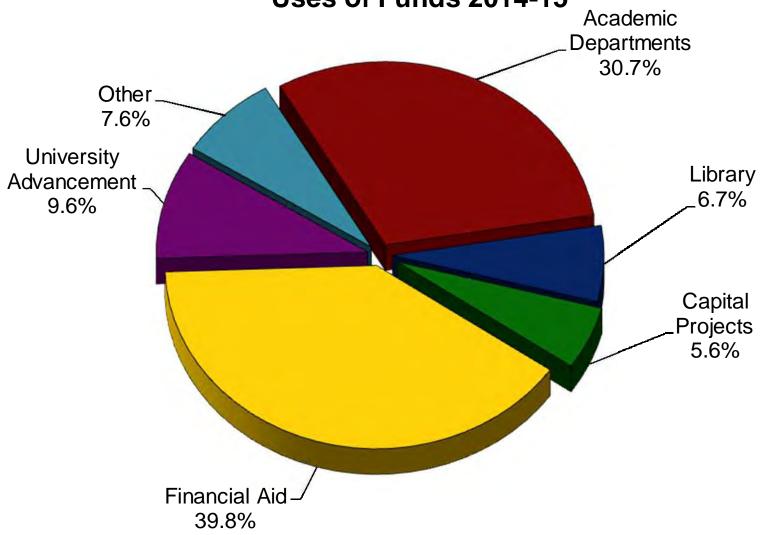

| 40.1%  | 2,012,089                   | 40.1%  |
| 13 University Advancement Fundraising  | 512,000         | 9.6%   | 512,000                     | 10.1%  | 426,000                     | 8.5%   |
| 14 Unrestricted                        | 264,104         | 4.9%   | 107,541                     | 2.1%   | 292,114                     | 5.8%   |
| 15 Other                               | 106,716         | 2.0%   | 102,976                     | 2.0%   | 101,244                     | 2.0%   |
| 16 Total Other Budgets                 | 3,698,227       | 69.3%  | 3,397,511                   | 67.3%  | 3,486,402                   | 69.4%  |
| 17                                     | 5,337,557       | 100.0% | 5,047,769                   | 100.0% | 5,022,147                   | 100.0% |





|                                                 | (1)             | (2)    | (3)<br>Adjusted | (4)    | (5)<br>Original | (6)    |
|-------------------------------------------------|-----------------|--------|-----------------|--------|-----------------|--------|
|                                                 | Budget<br>14-15 | %      | Budget<br>13-14 | %      | Budget<br>13-14 | %      |
| Spending Allocations:                           |                 |        |                 |        |                 |        |
| 1 Canadian Studies                              | 82,696          | 5.0%   | 77,499          | 4.7%   | 76,788          | 5.0%   |
| 2 English                                       | 1,070           | 0.1%   | 1,021           | 0.1%   | 1,026           | 0.1%   |