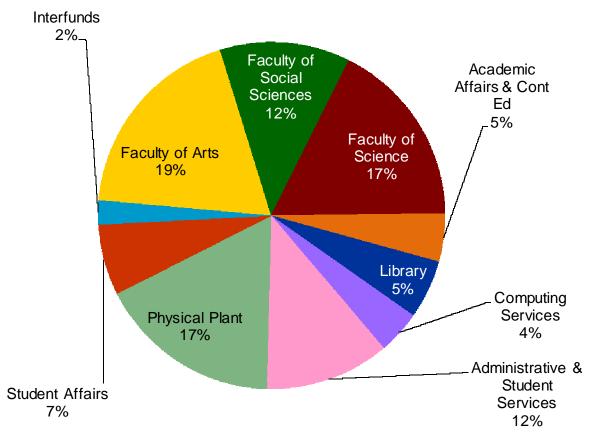

#### Uses of Funds 2013-14

#### Expenses

- Decrease in part-time instructors in Spring/Summer and Correspondence programs.
- Two fewer Tier 2 Canada Research Chairs as a result of a reallocation exercise conducted by the CRC Secretariat in Ottawa.
- Academic salary scale increases are to be determined in the arbitration process that has been negotiated with MAFA. The budget is based on the last offer of Mount Allison.
- Support salaries increased by \$322,000 taking into account the negotiated settlement with CUPE Local 3433.
- · Custodial services will be reduced.
- Benefit expenses decreased by \$72,000.
- Utilities increased by \$500,000. \$120,000 of this is due to increases in electricity costs with the remaining \$380,000 due to increases in natural gas prices.

- Alterations, renovations and equipment are budgeted according to policy. The green budget has been eliminated.
- Total financial aid increased slightly to \$2.59M. Financial aid support from the Operating budget has decreased by \$100,000 but this is offset by an increase in endowment funding of \$112,000.
   The scholarship program remains unchanged from 13-14.
- Non-discretionary items have been adjusted based on 13-14 projections and inflationary expectations.