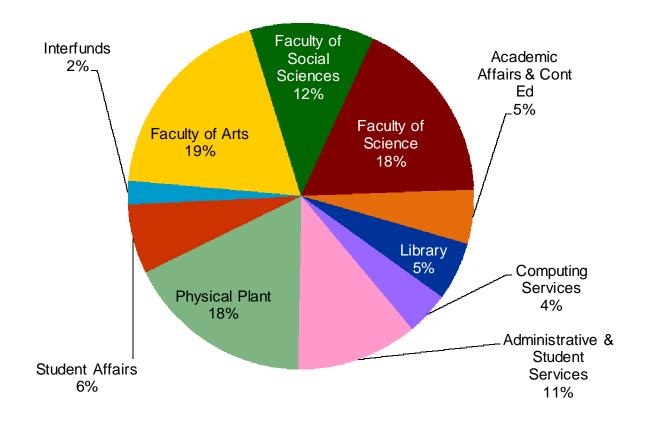

#### **Uses of Funds 2014-15**

#### Expenses

- Decrease in part-time instructors in Spring/Summer and Correspondence programs.
- Two fewer Tier 2 Canada Research Chairs as a result of a reallocation exercise conducted by the CRC Secretariat in Ottawa.
- Academic salary scale increases are to be determined in the arbitration process that has been negotiated with MAFA. The budget is based on the last offer of Mount Allison.
- Support salaries increased by \$322,000 taking into account the negotiated settlement with CUPE Local 3433.
- · Custodial services will be reduced.
- Benefit expenses decreased by \$72,000.
- Utilities increased by \$500,000. \$120,000 of this is due to increases in electricity costs with the remaining \$380,000 due to increases in natural gas prices.

- Alterations, renovations and equipment are budgeted according to policy. The green budget has been eliminated.
- Total financial aid increased slightly to \$2.59M. Financial aid support from the Operating budget has decreased by \$100,000 but this is offset by an increase in endowment funding of \$112,000.
   The scholarship program remains unchanged from 13-14.
- Non-discretionary items have been adjusted based on 13-14 projections and inflationary expectations.