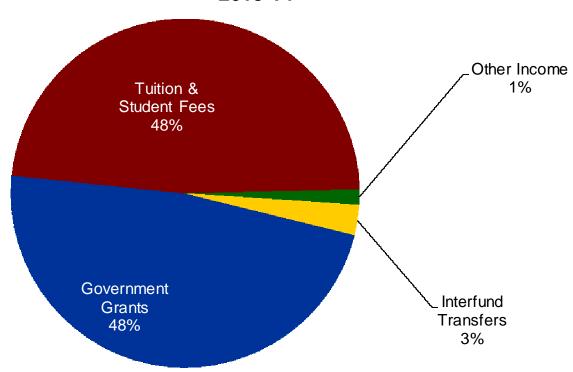

## Sources of Funds 2013-14

#### Revenues & Interfund Transfers

- Government Grant
  - Provincial funding for the university system has increased by 2%. Mount Allison's provincial funding increased by \$705,000 due to changes to enrollment.
- Tuition and student fee revenue has increased by \$438,000 over the 13-14 budget.
  - Based on 2371 students paying full-time fees on average over both terms, a decrease of over 100 students from the 13-14 budget.
  - 750 first year students as of October 1<sup>st</sup>, 2014 compared to 676 in 2013-14.
  - Tuition for Canadian students increased by 3% to \$7,462.
  - The differential for international students increased from 2.1 to 2.2 times domestic tuition.
  - Fitness Centre fee is increasing to \$100.
  - A new technology fee of \$50.
  - A new lab fee for science labs of \$25 per lab.
  - Various increases to service fees (see table 1b).
- Other tuition fee revenue has been reduced to reflect projected decreased activity in Spring/Summer and correspondence programs.
- Specific revenue restricted for chairs, professorships, and academic salaries has decreased by \$213,000.
- Grant revenue received for Canada Research Chairs reduced by \$183,000.