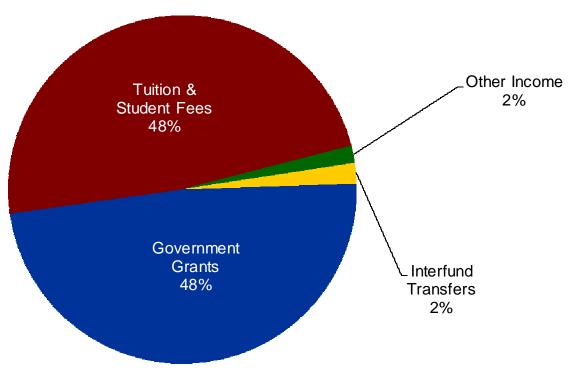

## Sources of Funds 2013-14

#### Revenues & Interfund Transfers

- Government Grant
  - Provincial funding for the university system has increased by 2%. Mount Allison's provincial funding increased by \$705,000 due to changes to enrollment.
- Tuition and student fee revenue has increased by \$438,000 over the 13-14 budget.
  - Based on 2371 students paying full-time fees on average over both terms, a decrease of over 100 students from the 13-14 budget.
  - 750 first year students as of October 1<sup>st</sup>, 2014 compared to 676 in 2013-14.
  - Tuition for Canadian students increased by 3% to \$7,462.
  - The differential for international students increased from 2.1 to 2.2 times domestic tuition.
  - Fitness Centre fee is increasing to \$100.
  - A new technology fee of \$50.
  - A new lab fee for science labs of \$25 per lab.
  - Various increases to service fees (see table 1b).
- Other tuition fee revenue has been reduced to reflect projected decreased activity in Spring/Summer and correspondence programs.
- Specific revenue restricted for chairs, professorships, and academic salaries has decreased by \$213,000.
- Grant revenue received for Canada Research Chairs reduced by \$183,000.